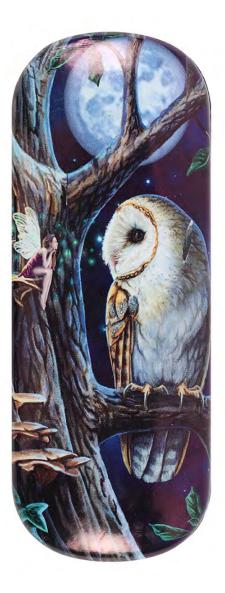

# Product Code

LP\_47038

Fairy Tales Glasses Case by Lisa Parker

Barcode: 5056131104945

#### **Product Description**

This striking glasses case features the fairy and owl art design 'Fairy Tales' by artist Lisa Parker. Exclusive to SomethingDifferent, this glasses case also comes with a handy cloth for cleaning glasses and features a metallic gold Lisa Parker logoprinted on the inside. Other designs available.